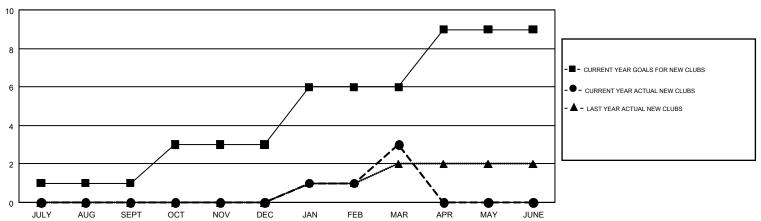

## GMT MONTHLY MEMBERSHIP PROGRESS REPORT

Results as of: 3/31/2019

Multiple District 11

GMT: STEVE ANTON

LOCATION: MICHIGAN

GMT CA 1

| Clubs         |               |           |               | Members               |                           |                         |                                                    |  |
|---------------|---------------|-----------|---------------|-----------------------|---------------------------|-------------------------|----------------------------------------------------|--|
|               | RESULTS FOR   | 2018-2019 |               | RESULTS FOR 2018-2019 |                           |                         |                                                    |  |
| QUARTER       | NEW CLUB GOAL | NEW CLUBS | DROPPED CLUBS | QUARTER               | MEMBER GROWTH NET<br>GOAL | MEMBER GROWTH<br>ACTUAL | DROPPED<br>MEMBERS ACTUAL<br>(including transfers) |  |
| JULY/AUG/SEPT | 1             | 0         | 2             | JULY/AUG/SEPT         | -8                        | 175                     | 255                                                |  |
| OCT/NOV/DEC   | 2             | 0         | 0             | OCT/NOV/DEC           | -23                       | 264                     | 358                                                |  |
| JAN/FEB/MAR   | 3             | 3         | 1             | JAN/FEB/MAR           | 15                        | 320                     | 197                                                |  |
| APR/MAY/JUNE  | 3             | 0         | 0             | APR/MAY/JUNE          | -42                       | 0                       | 0                                                  |  |