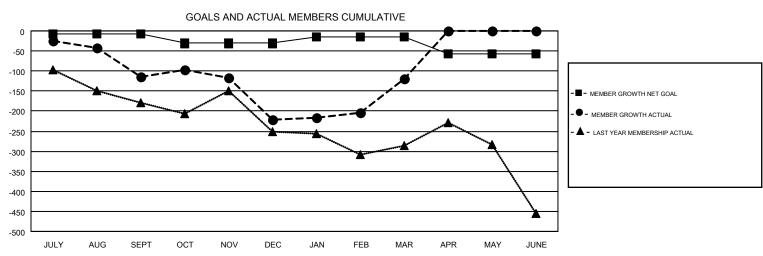

## GMT MONTHLY MEMBERSHIP PROGRESS REPORT

Results as of: 3/31/2019

Multiple District 11

GMT: STEVE ANTON

LOCATION: MICHIGAN

GMT CA 1

| Clubs         |               |           |               | Members               |                           |                         |                                                    |  |
|---------------|---------------|-----------|---------------|-----------------------|---------------------------|-------------------------|----------------------------------------------------|--|
|               | RESULTS FOR   | 2018-2019 |               | RESULTS FOR 2018-2019 |                           |                         |                                                    |  |
| QUARTER       | NEW CLUB GOAL | NEW CLUBS | DROPPED CLUBS | QUARTER               | MEMBER GROWTH NET<br>GOAL | MEMBER GROWTH<br>ACTUAL | DROPPED<br>MEMBERS ACTUAL<br>(including transfers) |  |
| JULY/AUG/SEPT | 1             | 0         | 2             | JULY/AUG/SEPT         | -8                        | 175                     | 255                                                |  |
| OCT/NOV/DEC   | 2             | 0         | 0             | OCT/NOV/DEC           | -23                       | 264                     | 358                                                |  |
| JAN/FEB/MAR   | 3             | 3         | 1             | JAN/FEB/MAR           | 15                        | 320                     | 197                                                |  |
| APR/MAY/JUNE  | 3             | 0         | 0             | APR/MAY/JUNE          | -42                       | 0                       | 0                                                  |  |